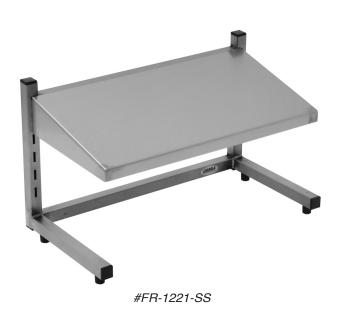

#### **Short Form Specifications**

Eagle Foot Rest, model #FR-1221-SS. Heavy gauge stainless steel all-welded construction. Cantilever-style design. Platform is adjustable on  $1\frac{1}{2}$ " centers, ranging from  $4\frac{1}{2}$ " to  $9\frac{3}{4}$ " at the lower leading edge to the floor. 1"-square tubular welded frame.  $\frac{3}{4}$ "-high non-slip rubber feet.

## **Foot Rest**

MODELS:

□*FR-1221-SS* 

### **Design and Constructions Features**

- · Heavy gauge stainless steel all-welded construction.
- 1" (25mm) square tubular welded frame.
- Slotted uprights with rubber caps.
- Platform set at 12° angle, removable for cleanability.
- Adjustable on  $1\frac{1}{2}$ " (38mm) centers, ranging from  $4\frac{1}{2}$ " to  $9\frac{3}{4}$ " (114 to 248mm) at the lowest leading edge to the floor.
- Promotes ergonomic posture for comfort.
- Non-slip rubber feet.
- 13" (330mm) height.
- Designed with stress relief in mind.