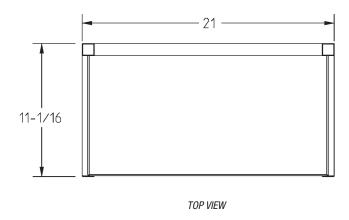

# **Foot Rest**

| length |     | length |                | th  | heig   | ght | wei  | ght |            |
|--------|-----|--------|----------------|-----|--------|-----|------|-----|------------|
|        | in. | mm     | in.            | mm  | in.    | mm  | lbs. | kg  | model #    |
|        | 21″ | 533    | <b>11</b> ½16″ | 281 | 127/8" | 327 | 15   | 6.8 | FR-1221-SS |