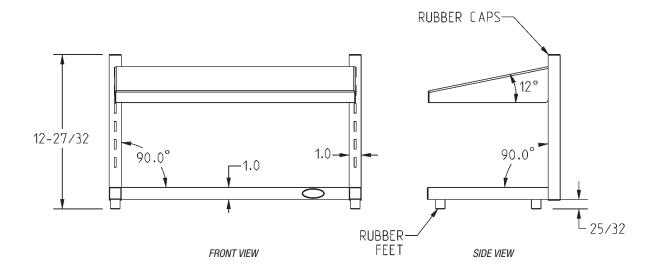

#### **Short Form Specifications**

Eagle Foot Rest, model #FR-1221-SS. Heavy gauge stainless steel all-welded construction. Cantilever-style design. Platform is adjustable on  $1\frac{1}{2}$ " centers, ranging from  $4\frac{1}{2}$ " to  $9\frac{3}{4}$ " at the lower leading edge to the floor. 1"-square tubular welded frame.  $\frac{3}{4}$ "-high non-slip rubber feet.

### **Design and Constructions Features**

- · Heavy gauge stainless steel all-welded construction.
- 1" (25mm) square tubular welded frame.
- Slotted uprights with rubber caps.
- Platform set at 12° angle, removable for cleanability.
- Adjustable on  $1\frac{1}{2}$ " (38mm) centers, ranging from  $4\frac{1}{2}$ " to  $9\frac{3}{4}$ " (114 to 248mm) at the lowest leading edge to the floor.
- Promotes ergonomic posture for comfort.
- Non-slip rubber feet.
- 13" (330mm) height.
- Designed with stress relief in mind.

# **Foot Rest**

| length |     | length |                | th  | heig   | ght | wei  | ght |            |
|--------|-----|--------|----------------|-----|--------|-----|------|-----|------------|
|        | in. | mm     | in.            | mm  | in.    | mm  | lbs. | kg  | model #    |
|        | 21″ | 533    | <b>11</b> ½16″ | 281 | 127/8" | 327 | 15   | 6.8 | FR-1221-SS |