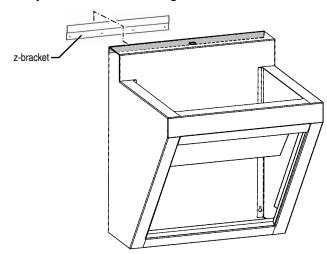

## Step 1 - Attach z-bracket to wall.

Use a level for straightness.

(Note: Mounting hardware not included.)

#### Step 2 - Center and hang sink on z-bracket.