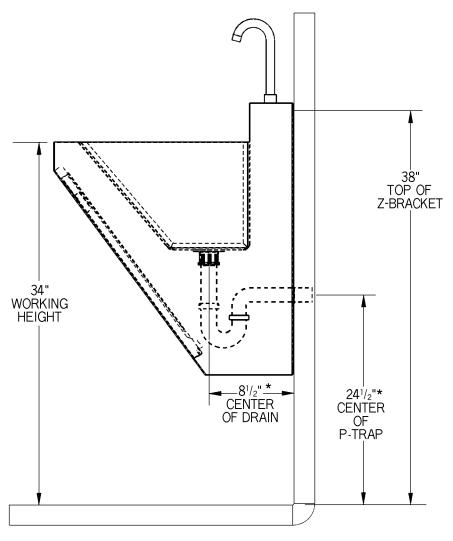

#### **Dimensions for plumbing rough-ins:**

\* Nominal – dimensions may vary.

(continued on back page)

EG9930 Revised 06/19

- 100 Industrial Boulevard, Clayton, Delaware 19938-8903 U.S.A. www.eaglegrp.com
- Phone: 302/653-3000 (Foodservice) 800/441-8440 (MHC) 800/637-5100
- Fax: 302/653-2065