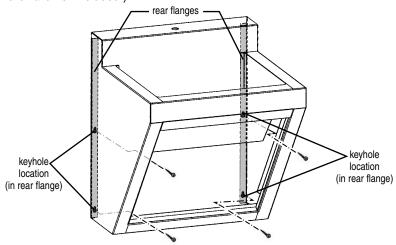

#### Step 2 - Center and hang sink on z-bracket.

### Step 3 - Secure sink to wall.

(Note: Mounting hardware not included.)