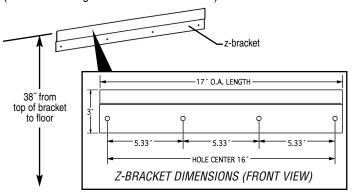

## Step 1 - Attach z-bracket to wall.

Use a level for straightness.

(Note: Mounting hardware not included.)