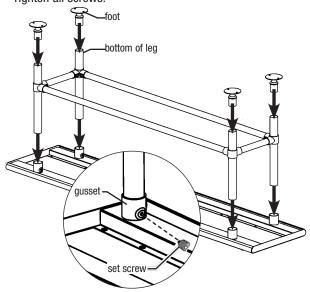

## Step 3 - Assemble feet, legs, and seat.

- Lay seat upside down so that the gussets face upward. Note: Take care not to scratch the finish.
- Insert legs into gussets.
- Use a rubber mallet to insert feet into legs.
- · Tighten all screws.