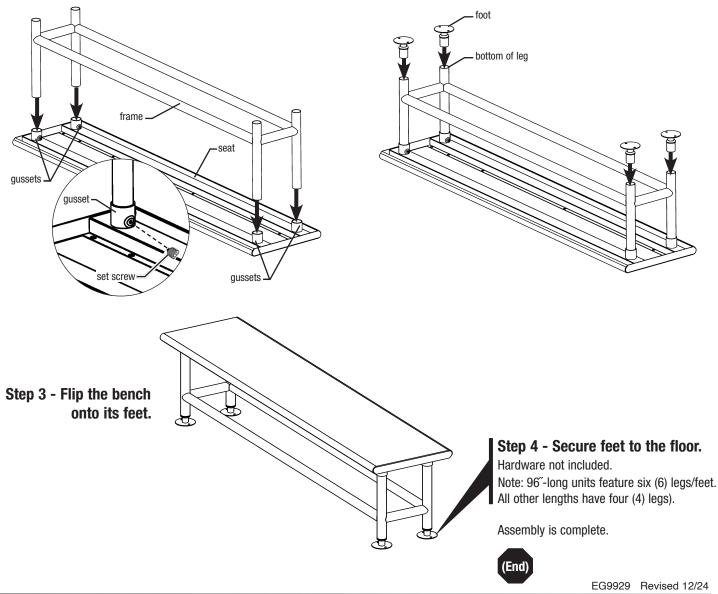

### Step 1 - Attach frame to seat.

- Lay seat upside down so that the gussets face upward. Note: Take care not to scratch the finish.
- · Insert legs into gussets.
- Tighten all screws.

## Use a rubber mallet to insert feet into legs.

Step 2 - Assemble feet to bottom of legs.

- 100 Industrial Boulevard, Clayton, Delaware 19938-8903 U.S.A.
- Phone: 302/653-3000 800/441-8440 Fax: 302/653-2065
- www.eaglegrp.com www.eaglemhc.com

Step 4 - Flip the bench onto its feet.

- 100 Industrial Boulevard, Clayton, Delaware 19938-8903 U.S.A.
- Phone: 302/653-3000 800/441-8440 Fax: 302/653-2065
- www.eaglegrp.com www.eaglemhc.com