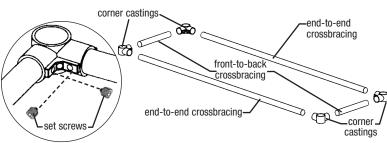

#### **Step 1 - Assemble crossbrace subassembly.**

- Assemble castings to end-to-end and front-to-back crossbracing, as shown.
- Tighten set screws in the appropriate threaded holes in castings (see below).