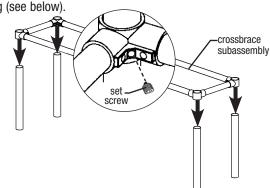

### Step 2 - Attach crossbrace subassembly to legs.

- On legs, measure and mark desired height of crossbrace subassembly.
- Insert legs.

• Snug the set screws in the appropriate threaded hole in each casting (see below).