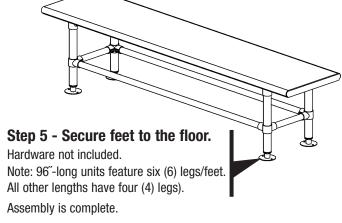

## Step 3 - Assemble feet, legs, and seat.

- Lay seat upside down so that the gussets face upward. Note: Take care not to scratch the finish.
- Insert legs into gussets.
- Use a rubber mallet to insert feet into legs.
- · Tighten all screws.

Step 4 - Flip the bench onto its feet.

- 100 Industrial Boulevard, Clayton, Delaware 19938-8903 U.S.A.
- Phone: 302/653-3000 800/441-8440 Fax: 302/653-2065
- www.eaglegrp.com www.eaglemhc.com